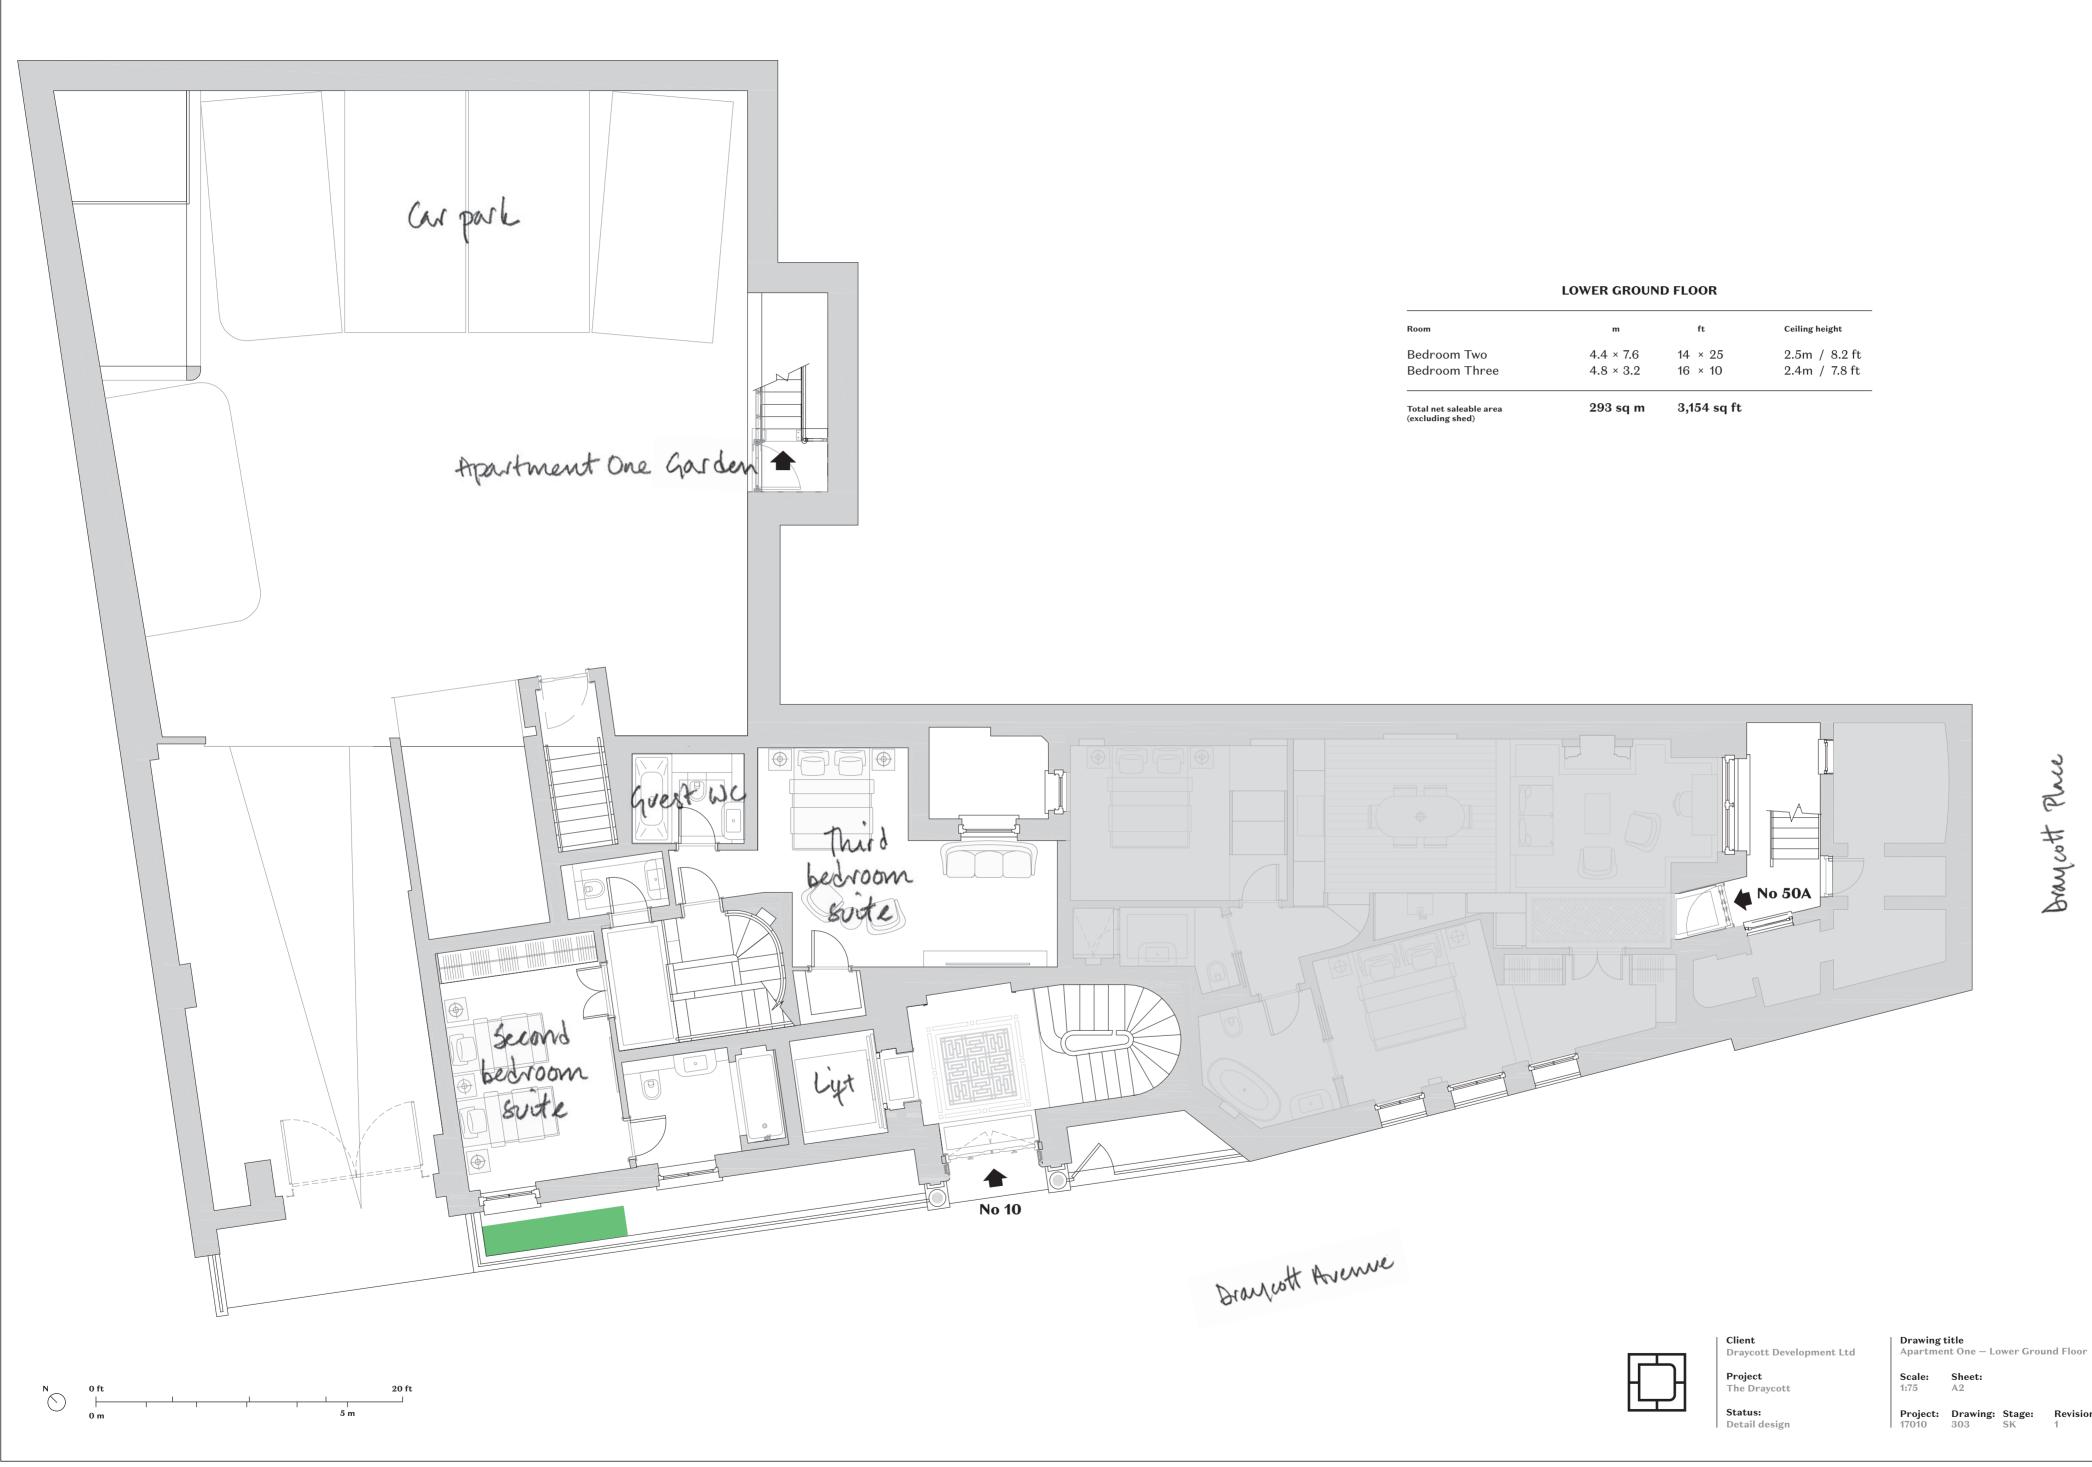

Braycott Place

Scale: Sheet: 1:75 A2

Project: Drawing: Stage: 17010 303 SK Revision:

| Total net saleable area<br>(excluding shed) | 293 sq m  | 3,154 sq ft |                |
|---------------------------------------------|-----------|-------------|----------------|
| Bedroom Three                               | 4.8 × 3.2 | 16 × 10     | 2.4m / 7.8 ft  |
| Bedroom Two                                 | 4.4 × 7.6 | 14 × 25     | 2.5m / 8.2 ft  |
| Room                                        | m         | ft          | Ceiling height |