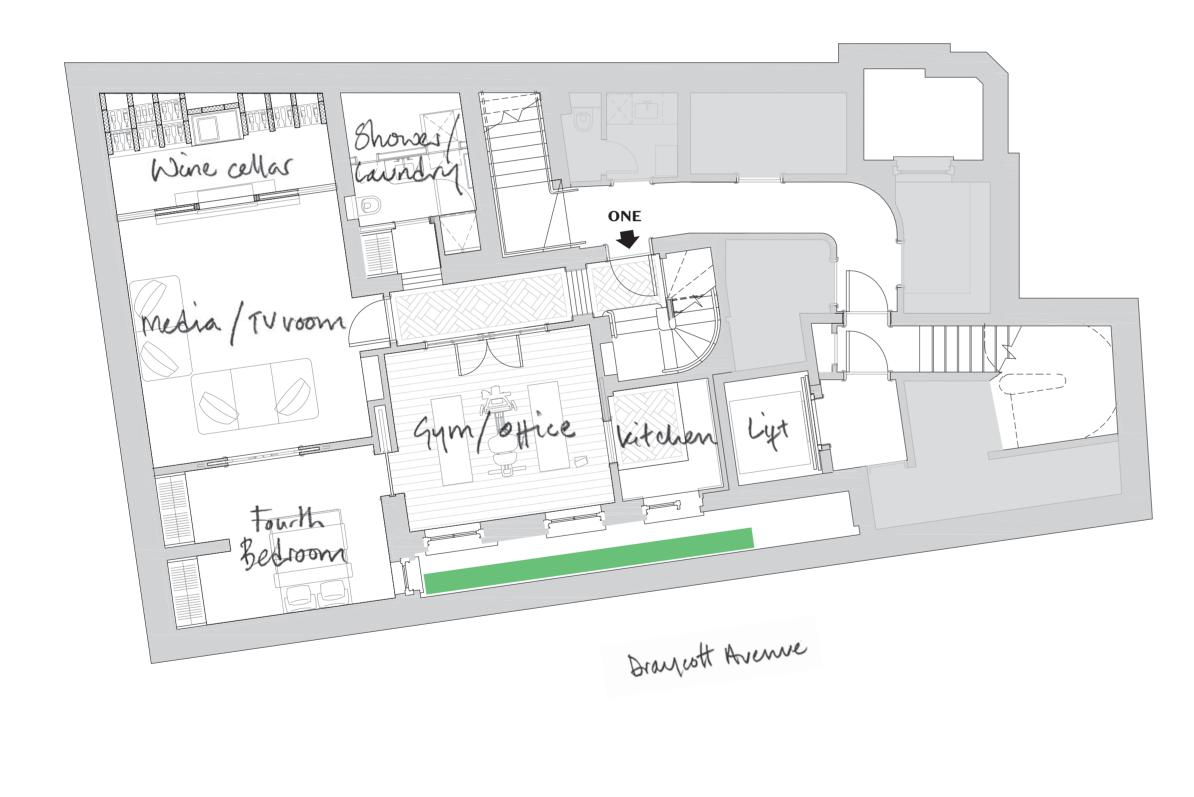

Braycott Place

Project: Drawing: Stage: 17010 303 SK **Revision:** 

| BASEMENT FLOOR                              |           |             |                |  |  |
|---------------------------------------------|-----------|-------------|----------------|--|--|
| Room                                        | m         | ft          | Ceiling height |  |  |
| Bedroom Four                                | 3.1 × 4.4 | 10 × 14     | 2.8m / 9.1 ft  |  |  |
| Gym                                         | 3.6 × 4.1 | 12 × 13     | 2.6m / 8.5 ft  |  |  |
| Media Room                                  | 5 × 4.4   | 16 × 14     | 3.1m / 10.1 ft |  |  |
| Total net saleable area<br>(excluding shed) | 293 sq m  | 3,154 sq ft |                |  |  |

Client Draycott Development Ltd

Project The Draycott

Status: Detail design

Drawing title Apartment One – Basement Floor

Scale: Sheet: 1:75 A2

Project: Drawing: Stage: Revision: 17010 303 SK 1