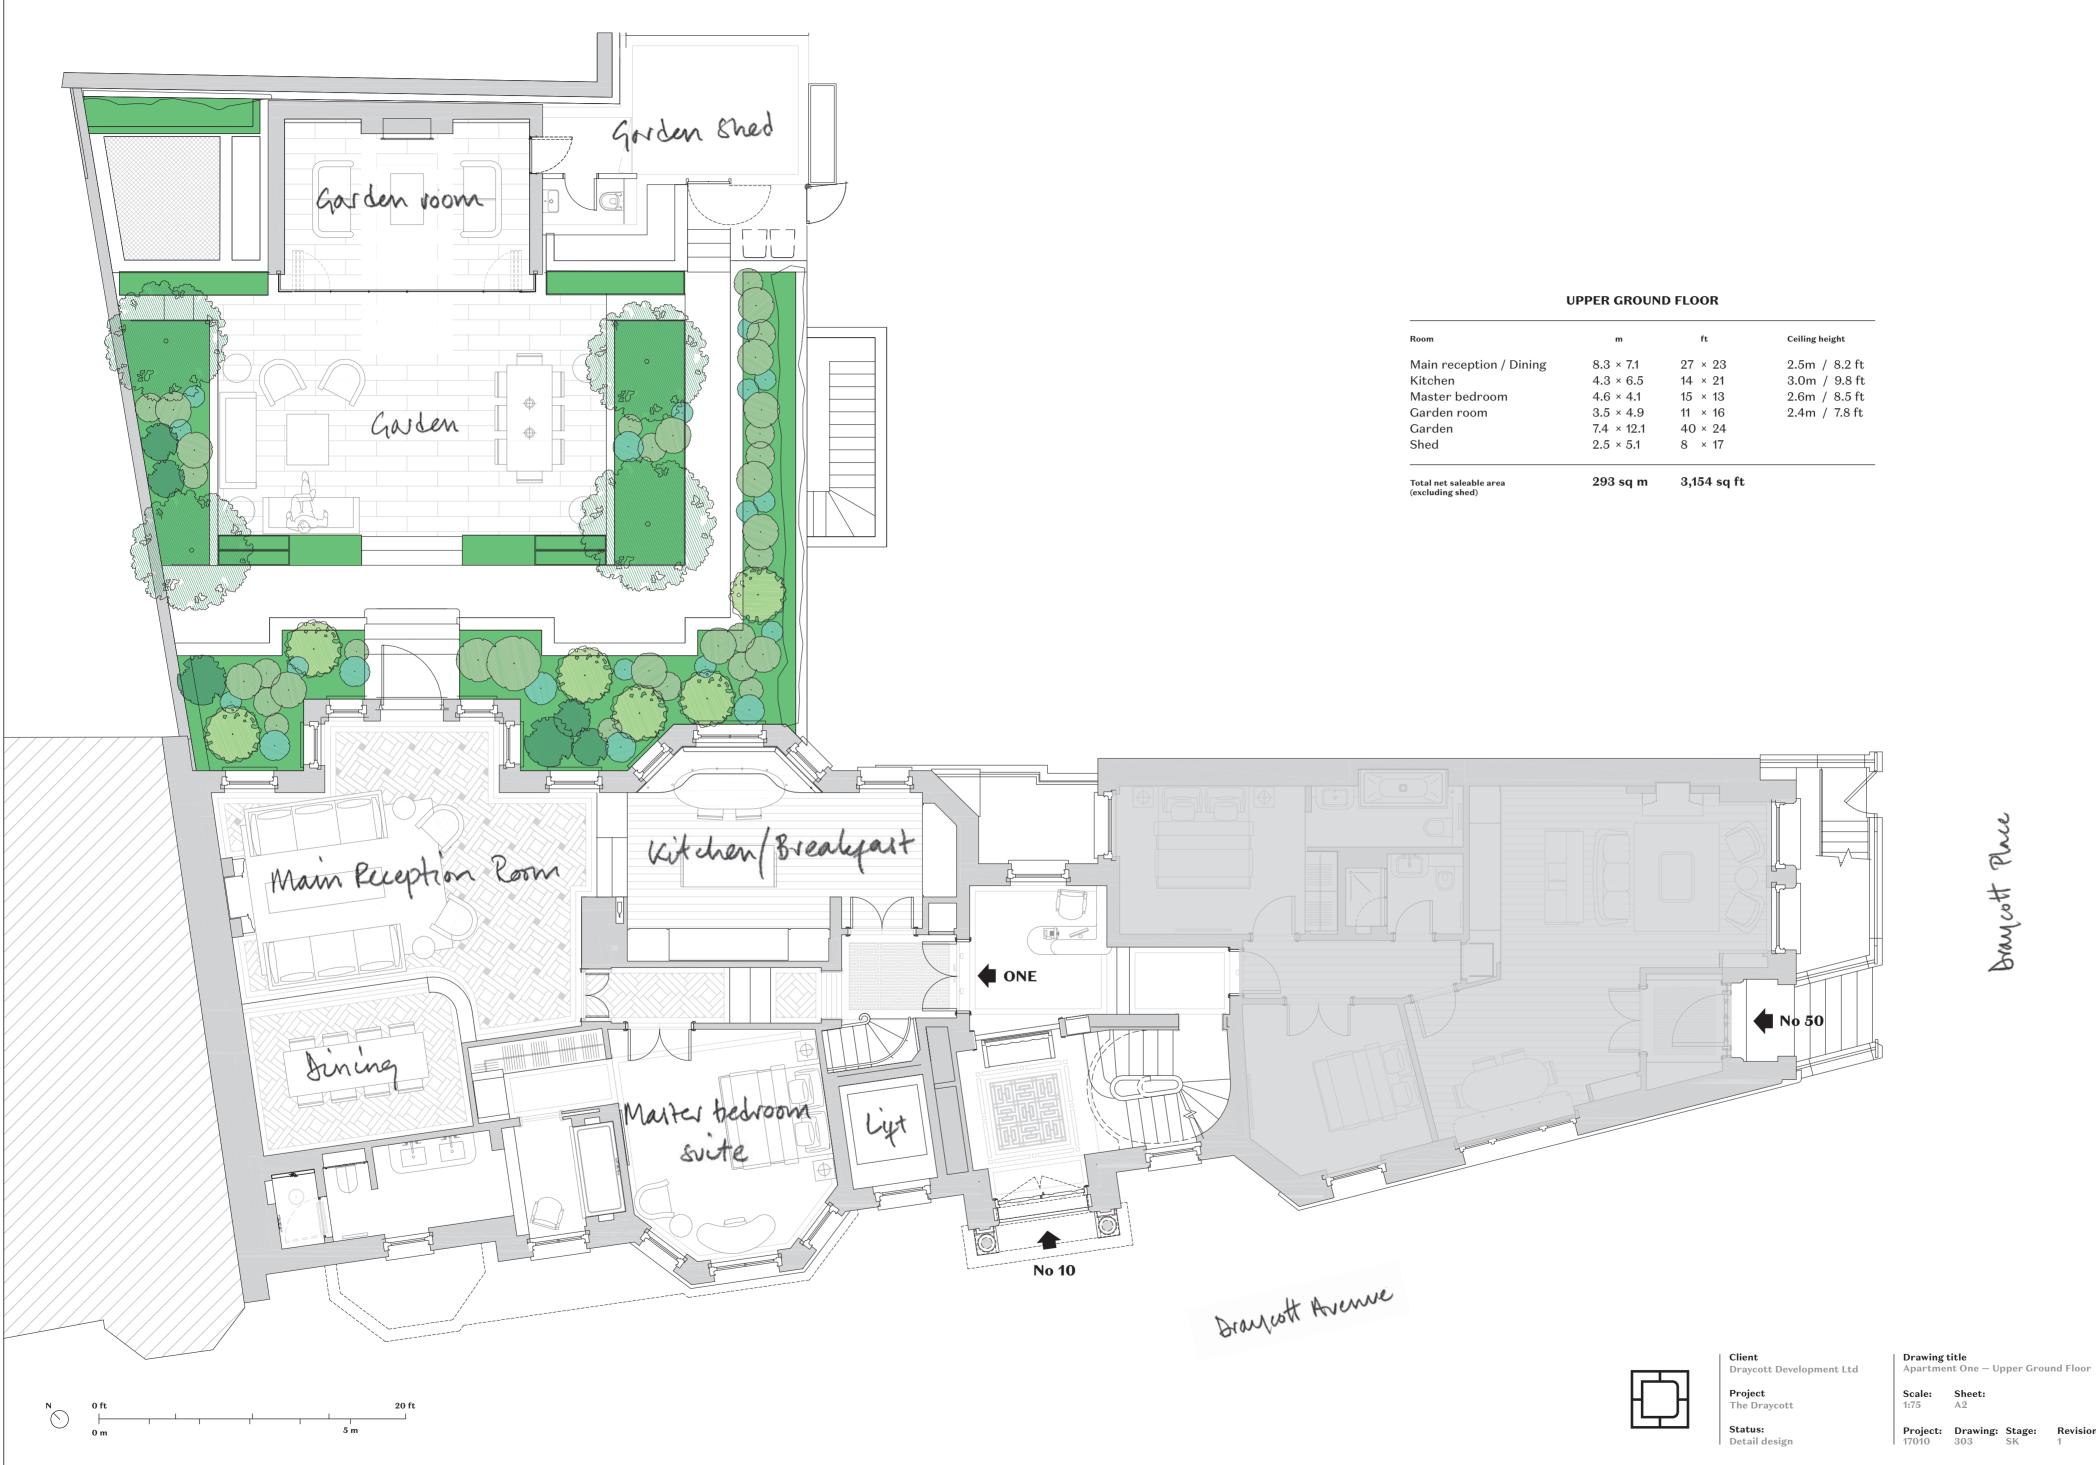

| Room                    | m                | ft      | Ceiling height |
|-------------------------|------------------|---------|----------------|
| Main reception / Dining | 8.3 × 7.1        | 27 × 23 | 2.5m / 8.2 ft  |
| Kitchen                 | $4.3 \times 6.5$ | 14 × 21 | 3.0m / 9.8 ft  |
| Master bedroom          | 4.6 × 4.1        | 15 × 13 | 2.6m / 8.5 ft  |
| Garden room             | $3.5 \times 4.9$ | 11 × 16 | 2.4m / 7.8 ft  |
| Garden                  | 7.4 × 12.1       | 40 × 24 |                |
| Shed                    | 2.5 × 5.1        | 8 × 17  |                |

Braycott Place

Scale: Sheet: 1:75 A2

Project: Drawing: Stage: 17010 303 SK Revision:

| Total net saleable area<br>(excluding shed) | 293 sq m  | 3,154 sq ft |                |
|---------------------------------------------|-----------|-------------|----------------|
| Bedroom Three                               | 4.8 × 3.2 | 16 × 10     | 2.4m / 7.8 ft  |
| Bedroom Two                                 | 4.4 × 7.6 | 14 × 25     | 2.5m / 8.2 ft  |
| Room                                        | m         | ft          | Ceiling height |